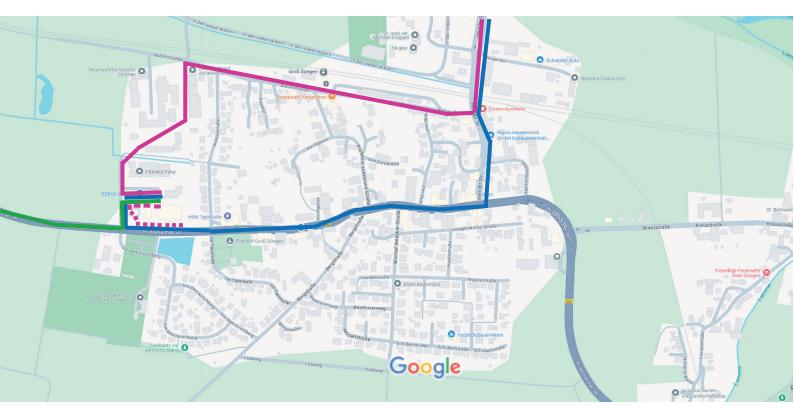

## New access regulations for FRANKE-Filter from 16.06.-24.06.2025

Due to road works, the main access road to FRANKE-Filter GmbH will be restricted from 16th and closed from 18th to 24th of June. Please use the following detours which will not appear in navigation devices:

- From June, 16th to 18th closure of the B243 coming from Hildesheim from the
- Marienburg junction: Via Heinde to Groß Düngen (blue line)
- From June, 18th to 24th access from Hildesheimer Str. closed for trucks over 7.5t:
   Access for vans and cars via temporary route over Edeka parking lot (pink dots)

   Access for trucks over 7.5 tons via Bahnhofsallee /ZAH grounds (pink line)
- From June, 24th access only possible from direction Hildesheim (green line)

  THANK YOU FOR YOUR ATTENTION.